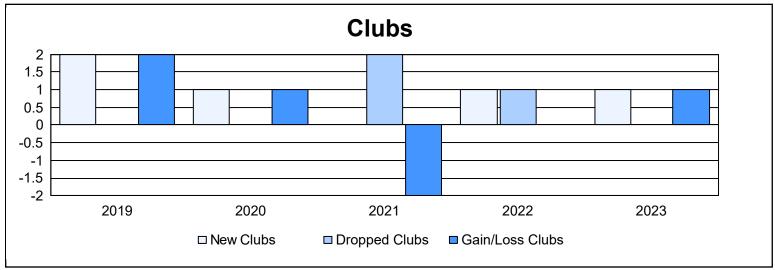

District 410 W As of June 2023 Cumulative

| Year      | New<br>Clubs | Dropped<br>Clubs | Gain/<br>Loss<br>Clubs | New<br>Members | Charter<br>Members | Reinstate<br>Members | Transfer<br>Members | Total<br>Member<br>Added | Total<br>Members<br>Dropped | Gain/<br>Loss<br>Members |
|-----------|--------------|------------------|------------------------|----------------|--------------------|----------------------|---------------------|--------------------------|-----------------------------|--------------------------|
| 2018-2019 | 2            | 0                | 2                      | 182            | 61                 | 5                    | 8                   | 256                      | 238                         | 18                       |
| 2019-2020 | 1            | 0                | 1                      | 144            | 32                 | 8                    | 11                  | 195                      | 299                         | -104                     |
| 2020-2021 | 0            | 2                | -2                     | 152            | 5                  | 10                   | 13                  | 180                      | 227                         | -47                      |
| 2021-2022 | 1            | 1                | 0                      | 158            | 32                 | 11                   | 12                  | 213                      | 199                         | 14                       |
| 2022-2023 | 1            | 0                | 1                      | 133            | 22                 | 10                   | 13                  | 178                      | 273                         | -95                      |
| Average   | 1            | 1                | 0                      | 154            | 30                 | 9                    | 11                  | 204                      | 247                         | -43                      |